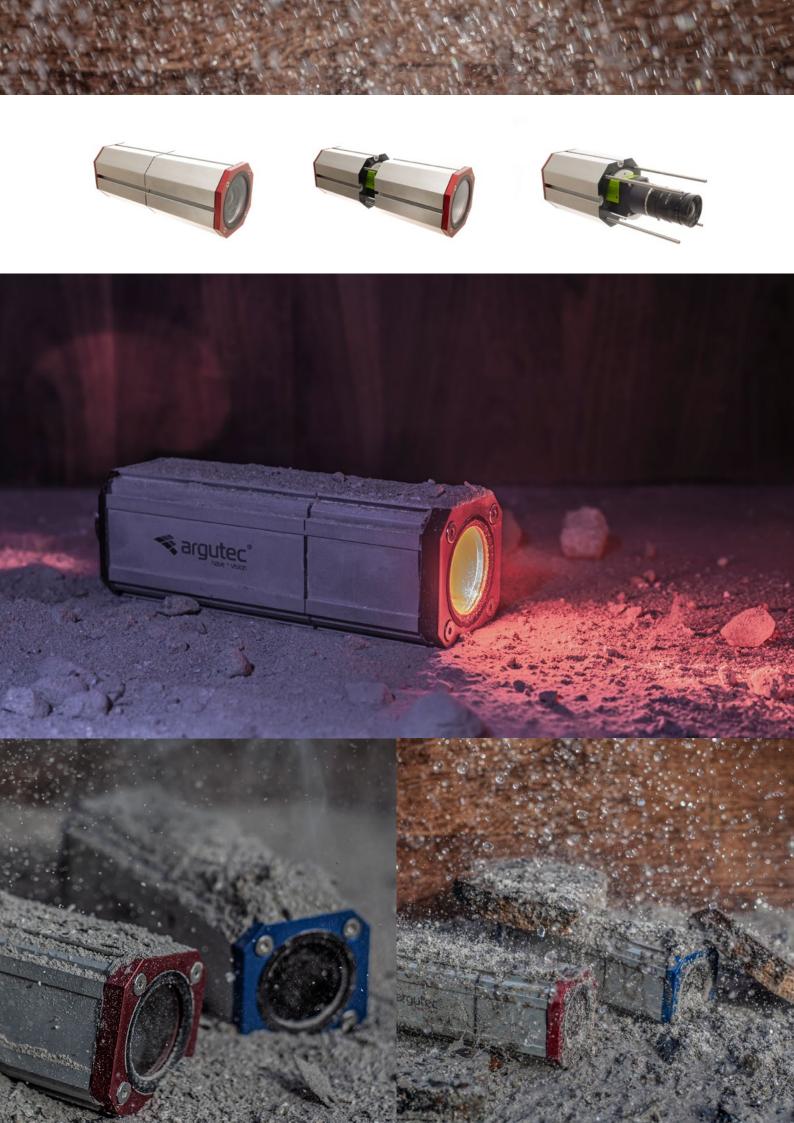

## **CH87 industrial camera housing**

The CH87 camera housing is designed to meet the most demanding requirements for protection and functionality in industrial environments. Its anodized aluminum body ensures not only mechanical protection but also efficient cooling of the camera. Thanks to the adapted front part, the lens can be easily and quickly adjusted, guaranteeing flexibility during installation. The housing is equipped with a cable gland for two cables with a sealing plug, making the connection process easier. The removable front and rear parts allow for easy handling and maintenance. The IP69 protection rating ensures high resistance to dust and water, making the CH87 housing an ideal solution for protecting larger cameras and longer lenses in harsh conditions.

The length of the front and rear parts of the housing is always customized for the specific camera and lens setup.

| Material Properties |                                                                                                         |
|---------------------|---------------------------------------------------------------------------------------------------------|
| Body                | Anodized aluminum                                                                                       |
| Sealing             | EPDM                                                                                                    |
| Window              | H-K9L (borosilicate alternative), anti-reflection coating MgF2 for CH87.DIA83, PMMA for CH87.DIA87.PMMA |
| Cable gland         | Nickel-plated brass, NBR                                                                                |
| Mounting            | Slot nut in T-slot                                                                                      |

| Dimensions and Environment |                                                 |
|----------------------------|-------------------------------------------------|
| External dimensions        | 120 mm x 120 mm                                 |
| Internal dimensions        | Ø 87 mm ± 0.5mm                                 |
| Window                     | 83 mm for CH87.DIA83, 87 mm for CH87.DIA87.PMMA |
| Protection rating          | IP 69                                           |
| Weight                     | 2.5 kg                                          |