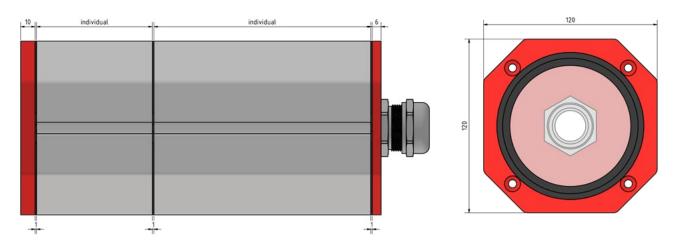

The length of the front and rear parts of the housing is always customized for the specific camera and lens setup.

| Material Properties |                                                                                                         |
|---------------------|---------------------------------------------------------------------------------------------------------|
| Body                | Anodized aluminum                                                                                       |
| Sealing             | EPDM                                                                                                    |
| Window              | H-K9L (borosilicate alternative), anti-reflection coating MgF2 for CH87.DIA83, PMMA for CH87.DIA87.PMMA |
| Cable gland         | Nickel-plated brass, NBR                                                                                |
| Mounting            | Slot nut in T-slot                                                                                      |

| Dimensions and Environment |                                                 |
|----------------------------|-------------------------------------------------|
| External dimensions        | 120 mm x 120 mm                                 |
| Internal dimensions        | Ø 87 mm ± 0.5mm                                 |
| Window                     | 83 mm for CH87.DIA83, 87 mm for CH87.DIA87.PMMA |
| Protection rating          | IP 69                                           |
| Weight                     | 2.5 kg                                          |

## **Product dimensions**

Standard dimensions of the CH87 housing with M32 cable gland, IP69 (mm).

**CH87-DIA83** 

Standard dimensions of the CH87 housing with M32 cable gland, IP69 (mm).

CH87-DIA87-PMMA

The length of the cover and its division is individual for each order.