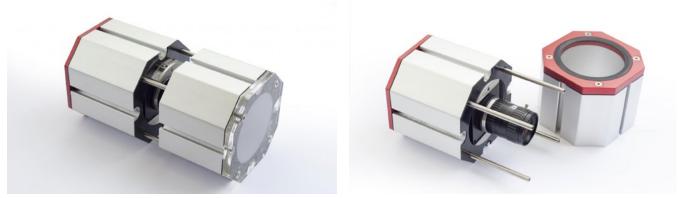

## **CH87 industrial camera housing**

The CH87 camera housing is designed to meet the most demanding requirements for protection and functionality in industrial environments. Its anodized aluminum body ensures not only mechanical protection but also efficient cooling of the camera. Thanks to the adapted front part, the lens can be easily and quickly adjusted, guaranteeing flexibility during installation. The housing is equipped with a cable gland for two cables with a sealing plug, making the connection process easier. The removable front and rear parts allow for easy handling and maintenance. The IP69 protection rating ensures high resistance to dust and water, making the CH87 housing an ideal solution for protecting larger cameras and longer lenses in harsh conditions.

The length of the front and rear parts of the housing is always customized for the specific camera and lens setup.

| Material Properties |                                                                                                         |
|---------------------|---------------------------------------------------------------------------------------------------------|
| Body                | Anodized aluminum                                                                                       |
| Sealing             | EPDM                                                                                                    |
| Window              | H-K9L (borosilicate alternative), anti-reflection coating MgF2 for CH87.DIA83, PMMA for CH87.DIA87.PMMA |
| Cable gland         | Nickel-plated brass, NBR                                                                                |
| Mounting            | Slot nut in T-slot                                                                                      |

## **Accessories**

- 1. Cable gland with an insert for 2 cables Ø 5–7 mm and a sealing plug for guiding one cable. Option to cut for inserting a cable with connectors.
- 2. 2x M8 slot nut.

Argutec, s. r. o.