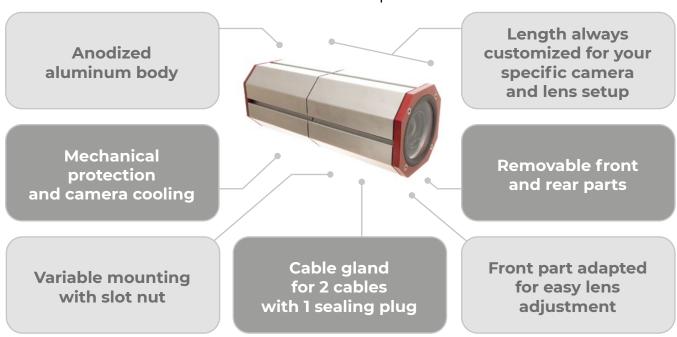

## **CH87 industrial camera housing**

The CH87 camera housing is designed to meet the most demanding requirements for protection and functionality in industrial environments. Its anodized aluminum body ensures not only mechanical protection but also efficient cooling of the camera. Thanks to the adapted front part, the lens can be easily and quickly adjusted, guaranteeing flexibility during installation. The housing is equipped with a cable gland for two cables with a sealing plug, making the connection process easier. The removable front and rear parts allow for easy handling and maintenance. The IP69 protection rating ensures high resistance to dust and water, making the CH87 housing an ideal solution for protecting larger cameras and longer lenses in harsh conditions.

The length of the front and rear parts of the housing is always customized for the specific camera and lens setup.

| Material Properties |                                                                                                         |
|---------------------|---------------------------------------------------------------------------------------------------------|
| Body                | Anodized aluminum                                                                                       |
| Sealing             | EPDM                                                                                                    |
| Window              | H-K9L (borosilicate alternative), anti-reflection coating MgF2 for CH87.DIA83, PMMA for CH87.DIA87.PMMA |
| Cable gland         | Nickel-plated brass, NBR                                                                                |
| Mounting            | Slot nut in T-slot                                                                                      |

## **Accessories**

- 1. Cable gland with an insert for 2 cables Ø 5–7 mm and a sealing plug for guiding one cable. Option to cut for inserting a cable with connectors.
- 2. 2x M8 slot nut.

Argutec, s. r. o.