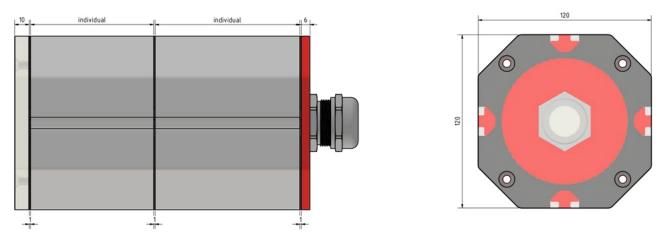

## **Product dimensions**

Standard dimensions of the CH87 housing with M32 cable gland, IP69 (mm).

**CH87-DIA83** 

Standard dimensions of the CH87 housing with M32 cable gland, IP69 (mm).

CH87-DIA87-PMMA

The length of the cover and its division is individual for each order.

| Dimensions and Environment |                                                 |
|----------------------------|-------------------------------------------------|
| External dimensions        | 120 mm x 120 mm                                 |
| Internal dimensions        | Ø 87 mm ± 0.5mm                                 |
| Window                     | 83 mm for CH87.DIA83, 87 mm for CH87.DIA87.PMMA |
| Protection rating          | IP 69                                           |
| Weight                     | 2.5 kg                                          |