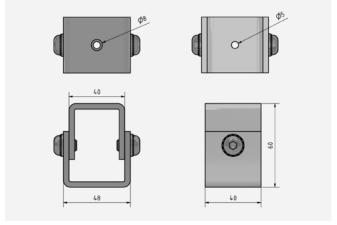

| Dimensions, environment |                                                         |
|-------------------------|---------------------------------------------------------|
| External dimensions     | 40 x 60 x 64 mm                                         |
| Thickness of aluminum   | 4 mm                                                    |
| Mounting holes          | Ø 8 mm on the structural side, Ø 5 mm on the cover side |