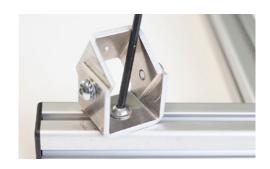

## **Articulated industrial holder UU2**

Robust articulated holder for industrial cameras is made of durable 4mm thick aluminum, ensuring strength and reliability. Its simple yet effective design allows easy mounting on the camera housing and subsequent adjustment to the desired position. With its universal design, this holder can be attached to nearly any structure, whether industrial equipment or other applications. Using an Allen key, the camera's position can be quickly and easily adjusted in all directions without the need to remove the camera, enabling optimal environment monitoring or surveillance.

**HOLDER UU2** UU2 for easy handling.

**CAMERA HOUSING CH50** 

| Material properties |                                                      |
|---------------------|------------------------------------------------------|
| Body                | Aluminium                                            |
| Screws              | Galvanized (stainless steel A4 available on request) |

| Dimensions, environment |                                                         |
|-------------------------|---------------------------------------------------------|
| External dimensions     | 40 x 60 x 64 mm                                         |
| Thickness of aluminum   | 4 mm                                                    |
| Mounting holes          | Ø 8 mm on the structural side, Ø 5 mm on the cover side |