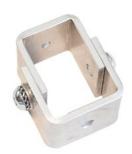

## **Articulated industrial holder UU2**

Robust articulated holder for industrial cameras is made of durable 4mm thick aluminum, ensuring strength and reliability. Its simple yet effective design allows easy mounting on the camera housing and subsequent adjustment to the desired position. With its universal design, this holder can be attached to nearly any structure, whether industrial equipment or other applications. Using an Allen key, the camera's position can be quickly and easily adjusted in all directions without the need to remove the camera, enabling optimal environment monitoring or surveillance.

**HOLDER UU2** UU2 for easy handling.

**CAMERA HOUSING CH50** 

| Material properties |                                                      |
|---------------------|------------------------------------------------------|
| Body                | Aluminium                                            |
| Screws              | Galvanized (stainless steel A4 available on request) |

| Dimensions, environment |                                                         |
|-------------------------|---------------------------------------------------------|
| External dimensions     | 40 x 60 x 64 mm                                         |
| Thickness of aluminum   | 4 mm                                                    |
| Mounting holes          | Ø 8 mm on the structural side, Ø 5 mm on the cover side |