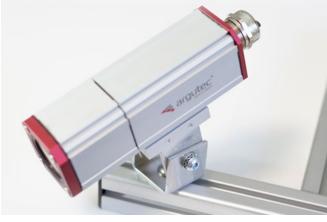

## **Articulated industrial holder UU2**

Robust articulated holder for industrial cameras is made of durable 4mm thick aluminum, ensuring strength and reliability. Its simple yet effective design allows easy mounting on the camera housing and subsequent adjustment to the desired position. With its universal design, this holder can be attached to nearly any structure, whether industrial equipment or other applications. Using an Allen key, the camera's position can be quickly and easily adjusted in all directions without the need to remove the camera, enabling optimal environment monitoring or surveillance.

**HOLDER UU2** UU2 for easy handling.

**CAMERA HOUSING CH50** 

| Material properties |                                                      |
|---------------------|------------------------------------------------------|
| Body                | Aluminium                                            |
| Screws              | Galvanized (stainless steel A4 available on request) |