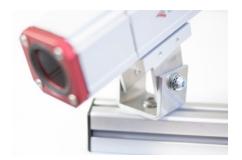

## **Articulated industrial holder UU2**

Robust articulated holder for industrial cameras is made of durable 4mm thick aluminum, ensuring strength and reliability. Its simple yet effective design allows easy mounting on the camera housing and subsequent adjustment to the desired position. With its universal design, this holder can be attached to nearly any structure, whether industrial equipment or other applications. Using an Allen key, the camera's position can be quickly and easily adjusted in all directions without the need to remove the camera, enabling optimal environment monitoring or surveillance.

**HOLDER UU2** UU2 for easy handling.

**CAMERA HOUSING CH50** 

| Material properties |                                                      |
|---------------------|------------------------------------------------------|
| Body                | Aluminium                                            |
| Screws              | Galvanized (stainless steel A4 available on request) |

| Dimensions, environment |                                                         |
|-------------------------|---------------------------------------------------------|
| External dimensions     | 40 x 60 x 64 mm                                         |
| Thickness of aluminum   | 4 mm                                                    |
| Mounting holes          | Ø 8 mm on the structural side, Ø 5 mm on the cover side |