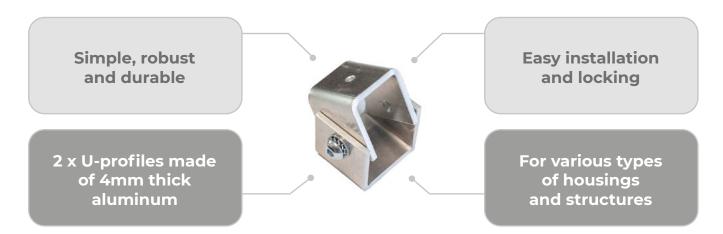

## **Articulated industrial holder UU2**

Robust articulated holder for industrial cameras is made of durable 4mm thick aluminum, ensuring strength and reliability. Its simple yet effective design allows easy mounting on the camera housing and subsequent adjustment to the desired position. With its universal design, this holder can be attached to nearly any structure, whether industrial equipment or other applications. Using an Allen key, the camera's position can be quickly and easily adjusted in all directions without the need to remove the camera, enabling optimal environment monitoring or surveillance.

**HOLDER UU2** UU2 for easy handling.

**CAMERA HOUSING CH50** 

| Material properties |                                                      |
|---------------------|------------------------------------------------------|
| Body                | Aluminium                                            |
| Screws              | Galvanized (stainless steel A4 available on request) |